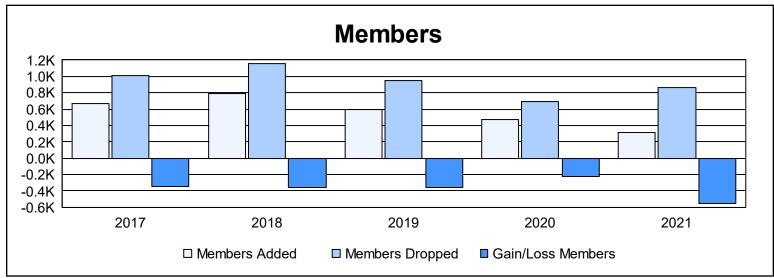

| Year      | New<br>Clubs | Dropped<br>Clubs | Gain/<br>Loss<br>Clubs | New<br>Members | Charter<br>Members | Reinstate<br>Members | Transfer<br>Members | Total<br>Member<br>Added | Total<br>Members<br>Dropped | Gain/<br>Loss<br>Members |
|-----------|--------------|------------------|------------------------|----------------|--------------------|----------------------|---------------------|--------------------------|-----------------------------|--------------------------|
| 2016-2017 | 1            | 9                | -8                     | 609            | 20                 | 24                   | 18                  | 671                      | 1,015                       | -344                     |
| 2017-2018 | 1            | 16               | -15                    | 561            | 48                 | 20                   | 164                 | 793                      | 1,154                       | -361                     |
| 2018-2019 | 0            | 14               | -14                    | 494            | 5                  | 15                   | 81                  | 595                      | 952                         | -357                     |
| 2019-2020 | 0            | 6                | -6                     | 388            | 6                  | 15                   | 62                  | 471                      | 696                         | -225                     |
| 2020-2021 | 0            | 20               | -20                    | 244            | 19                 | 14                   | 35                  | 312                      | 869                         | -557                     |
| Average   | 0            | 13               | -13                    | 459            | 20                 | 18                   | 72                  | 568                      | 937                         | -369                     |