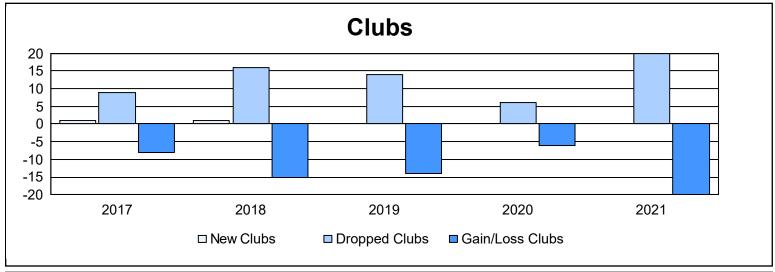

| Year      | New<br>Clubs | Dropped<br>Clubs | Gain/<br>Loss<br>Clubs | New<br>Members | Charter<br>Members | Reinstate<br>Members | Transfer<br>Members | Total<br>Member<br>Added | Total<br>Members<br>Dropped | Gain/<br>Loss<br>Members |
|-----------|--------------|------------------|------------------------|----------------|--------------------|----------------------|---------------------|--------------------------|-----------------------------|--------------------------|
| 2016-2017 | 1            | 9                | -8                     | 609            | 20                 | 24                   | 18                  | 671                      | 1,015                       | -344                     |
| 2017-2018 | 1            | 16               | -15                    | 561            | 48                 | 20                   | 164                 | 793                      | 1,154                       | -361                     |
| 2018-2019 | 0            | 14               | -14                    | 494            | 5                  | 15                   | 81                  | 595                      | 952                         | -357                     |
| 2019-2020 | 0            | 6                | -6                     | 388            | 6                  | 15                   | 62                  | 471                      | 696                         | -225                     |
| 2020-2021 | 0            | 20               | -20                    | 244            | 19                 | 14                   | 35                  | 312                      | 869                         | -557                     |
| Average   | 0            | 13               | -13                    | 459            | 20                 | 18                   | 72                  | 568                      | 937                         | -369                     |